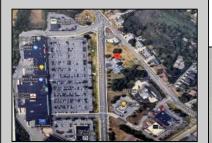

## **COMMENTS**

FOR SALE - Prime Development Parcel. Approx. 1.5+/- acres of land available for development. 2 street frontages: 435 feet of frontage on Bethel. 245+/- feet of frontage on Ocean Hts. Ave. Currently has 1 small 600+/- sf building on site. Excellent traffic count / pattern. Situated directly across from ShopRite, Starbucks, Applebee\'s . This \"island\" contains Wendy's, CVS, Advanced Auto. The \"island\" is bound by New Rd / Route 9 / Ocean Heights Ave. and Bethel Road. Zoning is GB