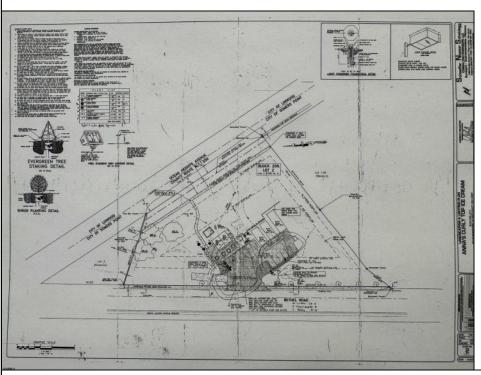

## COMMENTS

FOR SALE - Prime Development Parcel. Approx. 1.5+/- acres of land available for development. 2 street frontages: 435 feet of frontage on Bethel. 245+/- feet of frontage on Ocean Hts. Ave. Currently has 1 small 600+/- sf building on site. Excellent traffic count / pattern. Situated directly across from ShopRite, Starbucks, Applebee\'s . This \"island\" contains Wendy's, CVS, Advanced Auto. The \"island" is bound by New Rd / Route 9 / Ocean Heights Ave. and Bethel Road. Zoning is GB