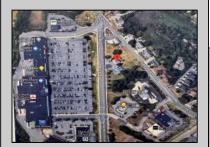

## **COMMENTS**

FOR SALE - Prime Development Parcel. Approx. 1.5+/- acres of land available for development. 2 street frontages: 435 feet of frontage on Bethel. 245+/- feet of frontage on Ocean Hts. Ave. Currently has 1 small 600+/- sf building on site. Excellent traffic count / pattern. Situated directly across from ShopRite, Starbucks, Applebee\'s . This \"island\" contains Wendy's, CVS, Advanced Auto. The \"island\" is bound by New Rd / Route 9 / Ocean Heights Ave. and Bethel Road. Zoning is GB