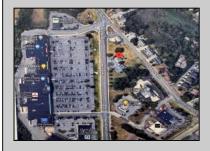

## COMMENTS

FOR SALE - Prime Development Parcel. Approx. 1.5+/- acres of land available for development. 2 street frontages: 435 feet of frontage on Bethel. 245+/- feet of frontage on Ocean Hts. Ave. Currently has 1 small 600+/- sf building on site. Excellent traffic count / pattern. Situated directly across from ShopRite, Starbucks, Applebee\'s . This \"island\" contains Wendy's, CVS, Advanced Auto. The \"island" is bound by New Rd / Route 9 / Ocean Heights Ave. and Bethel Road. Zoning is GB