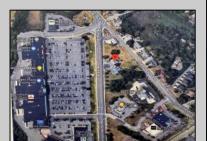

## COMMENTS

FOR SALE - Prime Development Parcel. Approx. 1.5+/- acres of land available for development. 2 street frontages: 435 feet of frontage on Bethel. 245+/- feet of frontage on Ocean Hts. Ave. Currently has 1 small 600+/- sf building on site. Excellent traffic count / pattern. Situated directly across from ShopRite, Starbucks, Applebee\'s . This \"island\" contains Wendy's, CVS, Advanced Auto. The \"island\" is bound by New Rd / Route 9 / Ocean Heights Ave. and Bethel Road. Zoning is GB