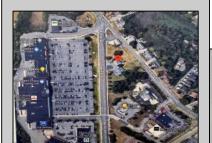

## **COMMENTS**

FOR SALE - Prime Development Parcel. Approx. 1.5+/- acres of land available for development. 2 street frontages: 435 feet of frontage on Bethel. 245+/- feet of frontage on Ocean Hts. Ave. Currently has 1 small 600+/- sf building on site. Excellent traffic count / pattern. Situated directly across from ShopRite, Starbucks, Applebee\'s . This \"island\" contains Wendy's, CVS, Advanced Auto. The \"island\" is bound by New Rd / Route 9 / Ocean Heights Ave. and Bethel Road. Zoning is GB