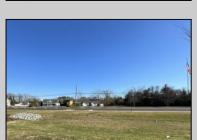

## **COMMENTS**

FOR SALE - Prime Development Parcel. Approx. 1.5+/- acres of land available for development. 2 street frontages: 435 feet of frontage on Bethel. 245+/- feet of frontage on Ocean Hts. Ave. Currently has 1 small 600+/- sf building on site. Excellent traffic count / pattern. Situated directly across from ShopRite, Starbucks, Applebee\'s . This \"island\" contains Wendy's, CVS, Advanced Auto. The \"island\" is bound by New Rd / Route 9 / Ocean Heights Ave. and Bethel Road. Zoning is GB