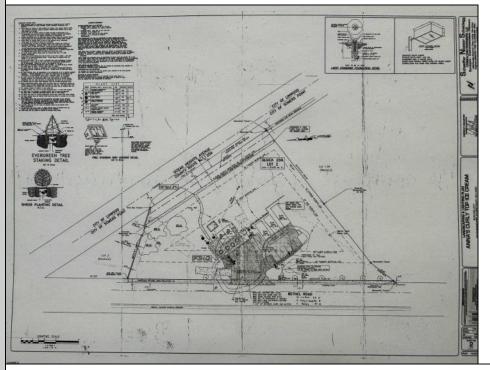

## **COMMENTS**

FOR SALE - Prime Development Parcel. Approx. 1.5+/- acres of land available for development. 2 street frontages: 435 feet of frontage on Bethel. 245+/- feet of frontage on Ocean Hts. Ave. Currently has 1 small 600+/- sf building on site. Excellent traffic count / pattern. Situated directly across from ShopRite, Starbucks, Applebee\'s . This \"island\" contains Wendy's, CVS, Advanced Auto. The \"island" is bound by New Rd / Route 9 / Ocean Heights Ave. and Bethel Road. Zoning is GB