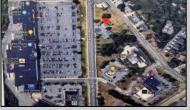

## **COMMENTS**

FOR SALE - Prime Development Parcel. Approx. 1.5+/- acres of land available for development. 2 street frontages: 435 feet of frontage on Bethel. 245+/- feet of frontage on Ocean Hts. Ave. Currently has 1 small 600+/- sf building on site. Excellent traffic count / pattern. Situated directly across from ShopRite, Starbucks, Applebee\'s . This \"island\" contains Wendy's, CVS, Advanced Auto. The \"island" is bound by New Rd / Route 9 / Ocean Heights Ave. and Bethel Road. Zoning is GB