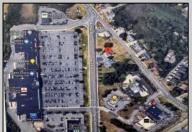

## **COMMENTS**

FOR SALE - Prime Development Parcel. Approx. 1.5+/- acres of land available for development. 2 street frontages: 435 feet of frontage on Bethel. 245+/- feet of frontage on Ocean Hts. Ave. Currently has 1 small 600+/- sf building on site. Excellent traffic count / pattern. Situated directly across from ShopRite, Starbucks, Applebee\'s . This \"island\" contains Wendy's, CVS, Advanced Auto. The \"island" is bound by New Rd / Route 9 / Ocean Heights Ave. and Bethel Road. Zoning is GB