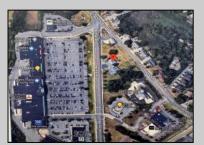

## **COMMENTS**

FOR SALE - Prime Development Parcel. Approx. 1.5+/- acres of land available for development. 2 street frontages: 435 feet of frontage on Bethel. 245+/- feet of frontage on Ocean Hts. Ave. Currently has 1 small 600+/- sf building on site. Excellent traffic count / pattern. Situated directly across from ShopRite, Starbucks, Applebee\'s . This \"island\" contains Wendy's, CVS, Advanced Auto. The \"island\" is bound by New Rd / Route 9 / Ocean Heights Ave. and Bethel Road. Zoning is GB