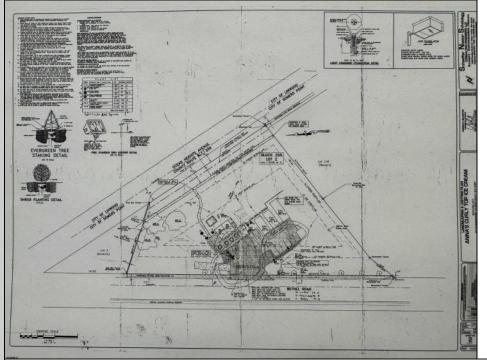

## **COMMENTS**

FOR SALE - Prime Development Parcel. Approx. 1.5+/- acres of land available for development. 2 street frontages: 435 feet of frontage on Bethel. 245+/- feet of frontage on Ocean Hts. Ave. Currently has 1 small 600+/- sf building on site. Excellent traffic count / pattern. Situated directly across from ShopRite, Starbucks, Applebee\'s . This \"island\" contains Wendy's, CVS, Advanced Auto. The \"island\" is bound by New Rd / Route 9 / Ocean Heights Ave. and Bethel Road. Zoning is GB