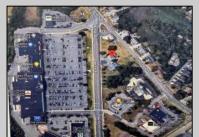

## **COMMENTS**

FOR SALE - Prime Development Parcel. Approx. 1.5+/- acres of land available for development. 2 street frontages: 435 feet of frontage on Bethel. 245+/- feet of frontage on Ocean Hts. Ave. Currently has 1 small 600+/- sf building on site. Excellent traffic count / pattern. Situated directly across from ShopRite, Starbucks, Applebee\'s . This \"island\" contains Wendy's, CVS, Advanced Auto. The \"island\" is bound by New Rd / Route 9 / Ocean Heights Ave. and Bethel Road. Zoning is GB