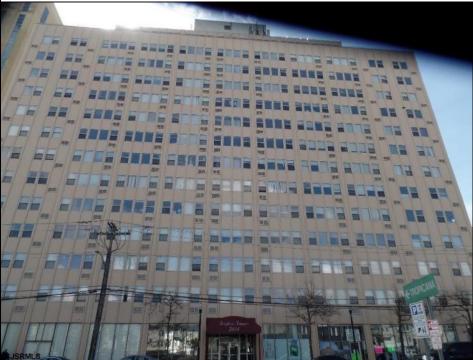

## **COMMENTS**

PENTHOUSE AT BRIGHTON TOWERS-PH4 - JUST REDUCED- 2 Bedroom/ 2.5 bath , with a massive 1618 SQ FT of Living space. Each bedroom conveniently have their own full bath. 1/2 Bath in the Entry hallway and a Spacious Living Room Dining Room area. Eat In Kitchen with Down beach Views. Stackable Washer/Dryer and Hot Water Heater in the unit. Freshly renovated with Fresh Paint, Tile Floors through-out most of the condo with new Laminate Floors in both bedrooms. Only 2 Penthouse units on this floor with private elevator access for those 2 units and private access from this unit to a Wraparound TWO 12 x 75 deck on the top floor (1800 SQ FT). Garage parking spaces are leased separately from the building and are on an as available basis. The Brighton Towers is Conveniently located 100 Ft from the Tropicana Casino, shops and Boardwalk. MAKE YOUR RESIDENCE HERE! Call TODAY!