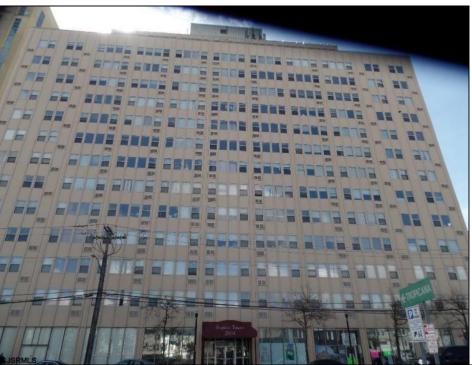

## **COMMENTS**

PENTHOUSE AT BRIGHTON TOWERS-PH4 - JUST REDUCED- 2 Bedroom/ 2.5 bath , with a massive 1618 SQ FT of Living space. Each bedroom conveniently have their own full bath. 1/2 Bath in the Entry hallway and a Spacious Living Room Dining Room area. Eat In Kitchen with Down beach Views. Stackable Washer/Dryer and Hot Water Heater in the unit. Freshly renovated with Fresh Paint, Tile Floors through-out most of the condo with new Laminate Floors in both bedrooms. Only 2 Penthouse units on this floor with private elevator access for those 2 units and private access from this unit to a Wraparound TWO 12 x 75 deck on the top floor (1800 SQ FT). Garage parking spaces are leased separately from the building and are on an as available basis. The Brighton Towers is Conveniently located 100 Ft from the Tropicana Casino, shops and Boardwalk. MAKE YOUR RESIDENCE HERE! Call TODAY!