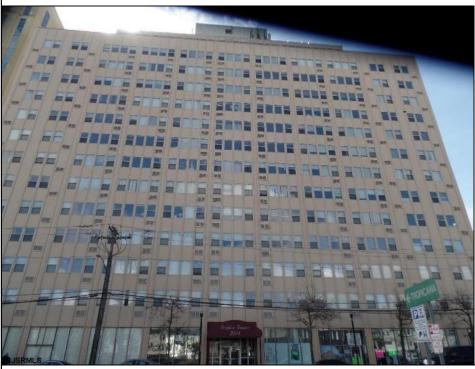

## **COMMENTS**

PENTHOUSE AT BRIGHTON TOWERS-PH4 - JUST REDUCED- 2 Bedroom/ 2.5 bath , with a massive 1618 SQ FT of Living space. Each bedroom conveniently have their own full bath. 1/2 Bath in the Entry hallway and a Spacious Living Room Dining Room area. Eat In Kitchen with Down beach Views. Stackable Washer/Dryer and Hot Water Heater in the unit. Freshly renovated with Fresh Paint, Tile Floors through-out most of the condo with new Laminate Floors in both bedrooms. Only 2 Penthouse units on this floor with private elevator access for those 2 units and private access from this unit to a Wraparound TWO 12 x 75 deck on the top floor (1800 SQ FT). Garage parking spaces are leased separately from the building and are on an as available basis. The Brighton Towers is Conveniently located 100 Ft from the Tropicana Casino, shops and Boardwalk. MAKE YOUR RESIDENCE HERE! Call TODAY!