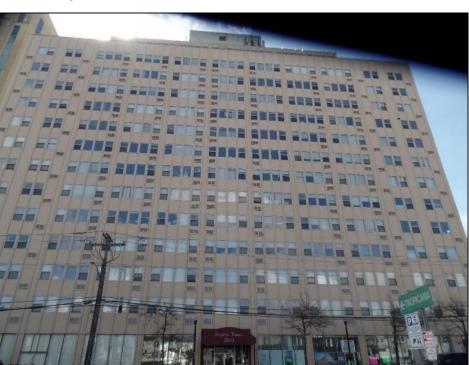

## **COMMENTS**

PENTHOUSE AT BRIGHTON TOWERS-PH4 - JUST REDUCED- 2 Bedroom/ 2.5 bath , with a massive 1618 SQ FT of Living space. Each bedroom conveniently have their own full bath. 1/2 Bath in the Entry hallway and a Spacious Living Room Dining Room area. Eat In Kitchen with Down beach Views. Stackable Washer/Dryer and Hot Water Heater in the unit. Freshly renovated with Fresh Paint, Tile Floors through-out most of the condo with new Laminate Floors in both bedrooms. Only 2 Penthouse units on this floor with private elevator access for those 2 units and private access from this unit to a Wraparound TWO 12 x 75 deck on the top floor (1800 SQ FT). Garage parking spaces are leased separately from the building and are on an as available basis. The Brighton Towers is Conveniently located 100 Ft from the Tropicana Casino, shops and Boardwalk. MAKE YOUR RESIDENCE HERE! Call TODAY!