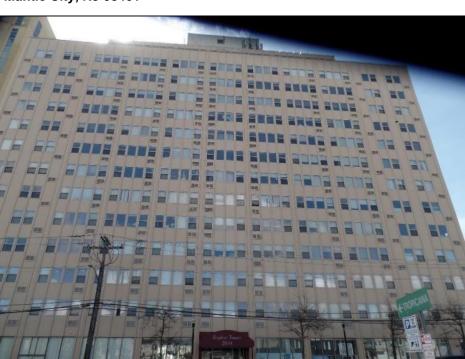

## **COMMENTS**

PENTHOUSE AT BRIGHTON TOWERS-PH4 - JUST REDUCED- 2 Bedroom/ 2.5 bath , with a massive 1618 SQ FT of Living space. Each bedroom conveniently have their own full bath. 1/2 Bath in the Entry hallway and a Spacious Living Room Dining Room area. Eat In Kitchen with Down beach Views. Stackable Washer/Dryer and Hot Water Heater in the unit. Freshly renovated with Fresh Paint, Tile Floors through-out most of the condo with new Laminate Floors in both bedrooms. Only 2 Penthouse units on this floor with private elevator access for those 2 units and private access from this unit to a Wraparound TWO 12 x 75 deck on the top floor (1800 SQ FT). Garage parking spaces are leased separately from the building and are on an as available basis. The Brighton Towers is Conveniently located 100 Ft from the Tropicana Casino, shops and Boardwalk. MAKE YOUR RESIDENCE HERE! Call TODAY!