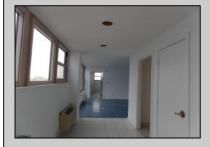

## **COMMENTS**

PENTHOUSE AT BRIGHTON TOWERS-PH4 - JUST REDUCED- 2 Bedroom/ 2.5 bath , with a massive 1618 SQ FT of Living space. Each bedroom conveniently have their own full bath. 1/2 Bath in the Entry hallway and a Spacious Living Room Dining Room area. Eat In Kitchen with Down beach Views. Stackable Washer/Dryer and Hot Water Heater in the unit. Freshly renovated with Fresh Paint, Tile Floors through-out most of the condo with new Laminate Floors in both bedrooms. Only 2 Penthouse units on this floor with private elevator access for those 2 units and private access from this unit to a Wraparound TWO 12 x 75 deck on the top floor (1800 SQ FT). Garage parking spaces are leased separately from the building and are on an as available basis. The Brighton Towers is Conveniently located 100 Ft from the Tropicana Casino, shops and Boardwalk. MAKE YOUR RESIDENCE HERE! Call TODAY!