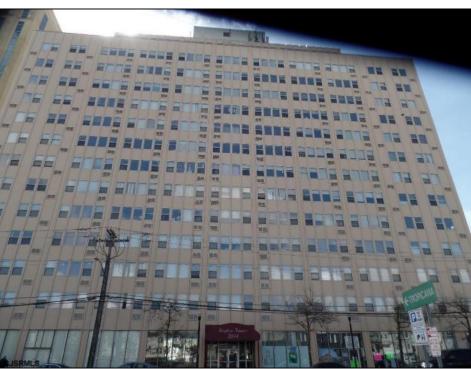

## **COMMENTS**

PENTHOUSE AT BRIGHTON TOWERS-PH4 - JUST REDUCED- 2 Bedroom/ 2.5 bath , with a massive 1618 SQ FT of Living space. Each bedroom conveniently have their own full bath. 1/2 Bath in the Entry hallway and a Spacious Living Room Dining Room area. Eat In Kitchen with Down beach Views. Stackable Washer/Dryer and Hot Water Heater in the unit. Freshly renovated with Fresh Paint, Tile Floors through-out most of the condo with new Laminate Floors in both bedrooms. Only 2 Penthouse units on this floor with private elevator access for those 2 units and private access from this unit to a Wraparound TWO 12 x 75 deck on the top floor (1800 SQ FT). Garage parking spaces are leased separately from the building and are on an as available basis. The Brighton Towers is Conveniently located 100 Ft from the Tropicana Casino, shops and Boardwalk. MAKE YOUR RESIDENCE HERE! Call TODAY!