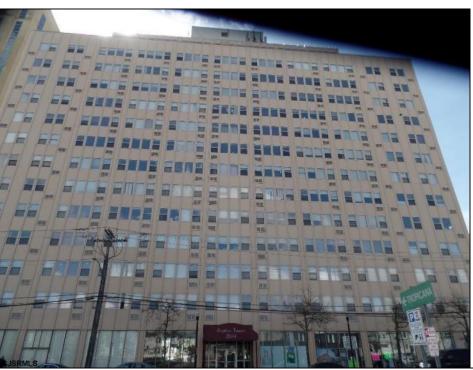

## **COMMENTS**

PENTHOUSE AT BRIGHTON TOWERS-PH4 - JUST REDUCED- 2 Bedroom/ 2.5 bath , with a massive 1618 SQ FT of Living space. Each bedroom conveniently have their own full bath. 1/2 Bath in the Entry hallway and a Spacious Living Room Dining Room area. Eat In Kitchen with Down beach Views. Stackable Washer/Dryer and Hot Water Heater in the unit. Freshly renovated with Fresh Paint, Tile Floors through-out most of the condo with new Laminate Floors in both bedrooms. Only 2 Penthouse units on this floor with private elevator access for those 2 units and private access from this unit to a Wraparound TWO 12 x 75 deck on the top floor (1800 SQ FT). Garage parking spaces are leased separately from the building and are on an as available basis. The Brighton Towers is Conveniently located 100 Ft from the Tropicana Casino, shops and Boardwalk. MAKE YOUR RESIDENCE HERE! Call TODAY!