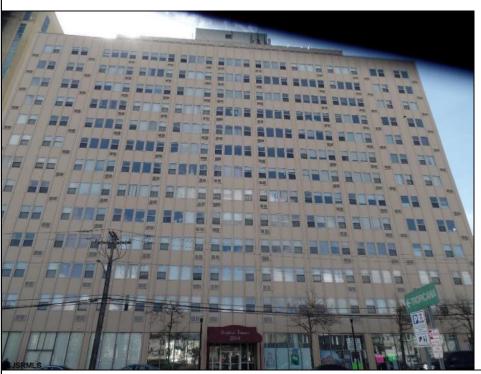

## **COMMENTS**

PENTHOUSE AT BRIGHTON TOWERS-PH4 - JUST REDUCED- 2 Bedroom/ 2.5 bath , with a massive 1618 SQ FT of Living space. Each bedroom conveniently have their own full bath. 1/2 Bath in the Entry hallway and a Spacious Living Room Dining Room area. Eat In Kitchen with Down beach Views. Stackable Washer/Dryer and Hot Water Heater in the unit. Freshly renovated with Fresh Paint, Tile Floors through-out most of the condo with new Laminate Floors in both bedrooms. Only 2 Penthouse units on this floor with private elevator access for those 2 units and private access from this unit to a Wraparound TWO 12 x 75 deck on the top floor (1800 SQ FT). Garage parking spaces are leased separately from the building and are on an as available basis. The Brighton Towers is Conveniently located 100 Ft from the Tropicana Casino, shops and Boardwalk. MAKE YOUR RESIDENCE HERE! Call TODAY!