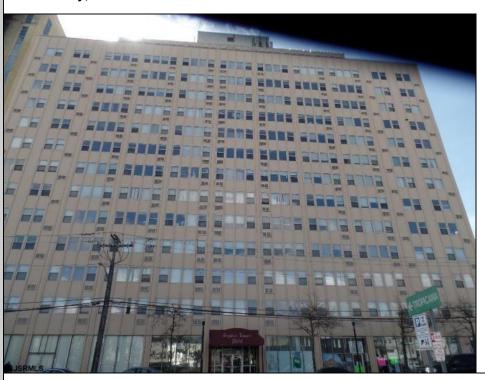

## **COMMENTS**

PENTHOUSE AT BRIGHTON TOWERS-PH4 - JUST REDUCED- 2 Bedroom/ 2.5 bath , with a massive 1618 SQ FT of Living space. Each bedroom conveniently have their own full bath. 1/2 Bath in the Entry hallway and a Spacious Living Room Dining Room area. Eat In Kitchen with Down beach Views. Stackable Washer/Dryer and Hot Water Heater in the unit. Freshly renovated with Fresh Paint, Tile Floors through-out most of the condo with new Laminate Floors in both bedrooms. Only 2 Penthouse units on this floor with private elevator access for those 2 units and private access from this unit to a Wraparound TWO 12 x 75 deck on the top floor (1800 SQ FT). Garage parking spaces are leased separately from the building and are on an as available basis. The Brighton Towers is Conveniently located 100 Ft from the Tropicana Casino, shops and Boardwalk. MAKE YOUR RESIDENCE HERE! Call TODAY!