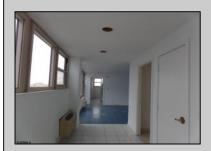

## **COMMENTS**

PENTHOUSE AT BRIGHTON TOWERS-PH4 - JUST REDUCED- 2 Bedroom/ 2.5 bath , with a massive 1618 SQ FT of Living space. Each bedroom conveniently have their own full bath. 1/2 Bath in the Entry hallway and a Spacious Living Room Dining Room area. Eat In Kitchen with Down beach Views. Stackable Washer/Dryer and Hot Water Heater in the unit. Freshly renovated with Fresh Paint, Tile Floors through-out most of the condo with new Laminate Floors in both bedrooms. Only 2 Penthouse units on this floor with private elevator access for those 2 units and private access from this unit to a Wraparound TWO 12 x 75 deck on the top floor (1800 SQ FT). Garage parking spaces are leased separately from the building and are on an as available basis. The Brighton Towers is Conveniently located 100 Ft from the Tropicana Casino, shops and Boardwalk. MAKE YOUR RESIDENCE HERE! Call TODAY!