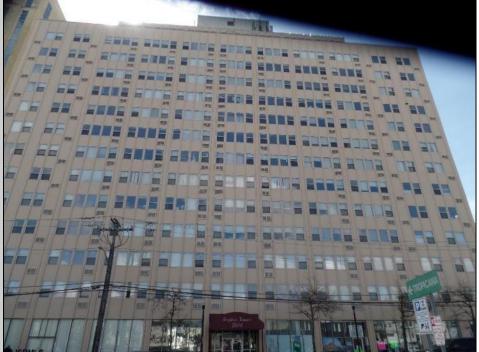

## COMMENTS

PENTHOUSE AT BRIGHTON TOWERS-PH4 - JUST REDUCED- 2 Bedroom/ 2.5 bath , with a massive 1618 SQ FT of Living space. Each bedroom conveniently have their own full bath. 1/2 Bath in the Entry hallway and a Spacious Living Room Dining Room area. Eat In Kitchen with Down beach Views. Stackable Washer/Dryer and Hot Water Heater in the unit. Freshly renovated with Fresh Paint, Tile Floors through-out most of the condo with new Laminate Floors in both bedrooms. Only 2 Penthouse units on this floor with private elevator access for those 2 units and private access from this unit to a Wraparound TWO 12 x 75 deck on the top floor (1800 SQ FT). Garage parking spaces are leased separately from the building and are on an as available basis. The Brighton Towers is Conveniently located 100 Ft from the Tropicana Casino, shops and Boardwalk. MAKE YOUR RESIDENCE HERE! Call TODAY!