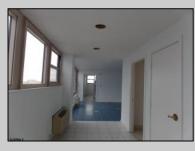

## COMMENTS

PENTHOUSE AT BRIGHTON TOWERS-PH4 - JUST REDUCED- 2 Bedroom/ 2.5 bath , with a massive 1618 SQ FT of Living space. Each bedroom conveniently have their own full bath. 1/2 Bath in the Entry hallway and a Spacious Living Room Dining Room area. Eat In Kitchen with Down beach Views. Stackable Washer/Dryer and Hot Water Heater in the unit. Freshly renovated with Fresh Paint, Tile Floors through-out most of the condo with new Laminate Floors in both bedrooms. Only 2 Penthouse units on this floor with private elevator access for those 2 units and private access from this unit to a Wraparound TWO 12 x 75 deck on the top floor (1800 SQ FT). Garage parking spaces are leased separately from the building and are on an as available basis. The Brighton Towers is Conveniently located 100 Ft from the Tropicana Casino, shops and Boardwalk. MAKE YOUR RESIDENCE HERE! Call TODAY!