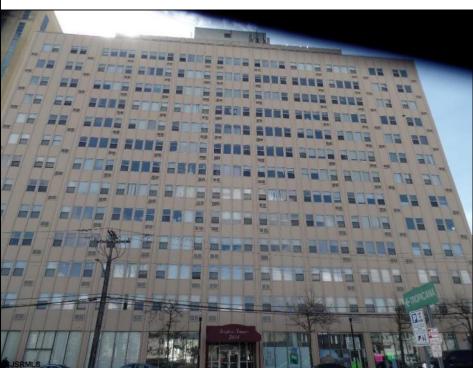

## **COMMENTS**

PENTHOUSE AT BRIGHTON TOWERS-PH4 - JUST REDUCED- 2 Bedroom/ 2.5 bath , with a massive 1618 SQ FT of Living space. Each bedroom conveniently have their own full bath. 1/2 Bath in the Entry hallway and a Spacious Living Room Dining Room area. Eat In Kitchen with Down beach Views. Stackable Washer/Dryer and Hot Water Heater in the unit. Freshly renovated with Fresh Paint, Tile Floors through-out most of the condo with new Laminate Floors in both bedrooms. Only 2 Penthouse units on this floor with private elevator access for those 2 units and private access from this unit to a Wraparound TWO 12 x 75 deck on the top floor (1800 SQ FT). Garage parking spaces are leased separately from the building and are on an as available basis. The Brighton Towers is Conveniently located 100 Ft from the Tropicana Casino, shops and Boardwalk. MAKE YOUR RESIDENCE HERE! Call TODAY!