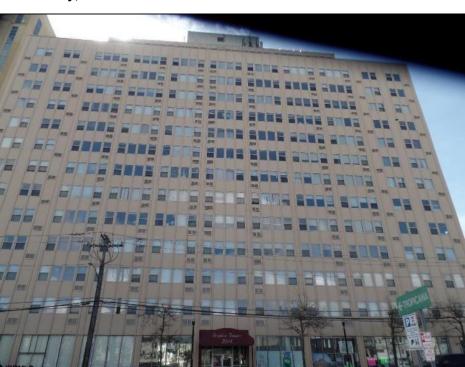

## **COMMENTS**

PENTHOUSE AT BRIGHTON TOWERS-PH4 - JUST REDUCED- 2 Bedroom/ 2.5 bath , with a massive 1618 SQ FT of Living space. Each bedroom conveniently have their own full bath. 1/2 Bath in the Entry hallway and a Spacious Living Room Dining Room area. Eat In Kitchen with Down beach Views. Stackable Washer/Dryer and Hot Water Heater in the unit. Freshly renovated with Fresh Paint, Tile Floors through-out most of the condo with new Laminate Floors in both bedrooms. Only 2 Penthouse units on this floor with private elevator access for those 2 units and private access from this unit to a Wraparound TWO 12 x 75 deck on the top floor (1800 SQ FT). Garage parking spaces are leased separately from the building and are on an as available basis. The Brighton Towers is Conveniently located 100 Ft from the Tropicana Casino, shops and Boardwalk. MAKE YOUR RESIDENCE HERE! Call TODAY!