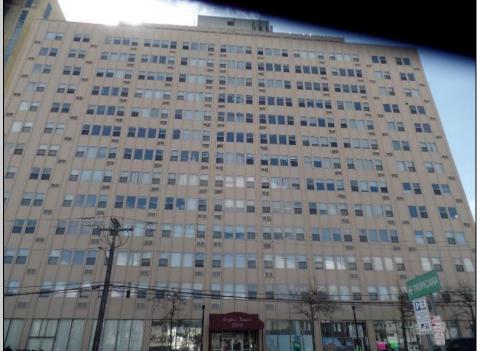

## COMMENTS

PENTHOUSE AT BRIGHTON TOWERS-PH4 - JUST REDUCED- 2 Bedroom/ 2.5 bath , with a massive 1618 SQ FT of Living space. Each bedroom conveniently have their own full bath. 1/2 Bath in the Entry hallway and a Spacious Living Room Dining Room area. Eat In Kitchen with Down beach Views. Stackable Washer/Dryer and Hot Water Heater in the unit. Freshly renovated with Fresh Paint, Tile Floors through-out most of the condo with new Laminate Floors in both bedrooms. Only 2 Penthouse units on this floor with private elevator access for those 2 units and private access from this unit to a Wraparound TWO 12 x 75 deck on the top floor (1800 SQ FT). Garage parking spaces are leased separately from the building and are on an as available basis. The Brighton Towers is Conveniently located 100 Ft from the Tropicana Casino, shops and Boardwalk. MAKE YOUR RESIDENCE HERE! Call TODAY!