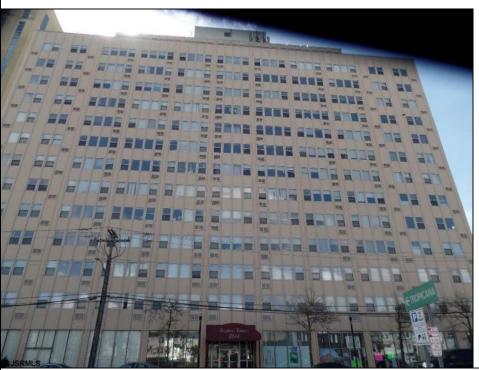

## **COMMENTS**

PENTHOUSE AT BRIGHTON TOWERS-PH4 - JUST REDUCED- 2 Bedroom/ 2.5 bath , with a massive 1618 SQ FT of Living space. Each bedroom conveniently have their own full bath. 1/2 Bath in the Entry hallway and a Spacious Living Room Dining Room area. Eat In Kitchen with Down beach Views. Stackable Washer/Dryer and Hot Water Heater in the unit. Freshly renovated with Fresh Paint, Tile Floors through-out most of the condo with new Laminate Floors in both bedrooms. Only 2 Penthouse units on this floor with private elevator access for those 2 units and private access from this unit to a Wraparound TWO 12 x 75 deck on the top floor (1800 SQ FT). Garage parking spaces are leased separately from the building and are on an as available basis. The Brighton Towers is Conveniently located 100 Ft from the Tropicana Casino, shops and Boardwalk. MAKE YOUR RESIDENCE HERE! Call TODAY!