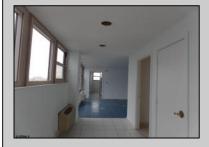

## COMMENTS

PENTHOUSE AT BRIGHTON TOWERS-PH4 - JUST REDUCED- 2 Bedroom/ 2.5 bath , with a massive 1618 SQ FT of Living space. Each bedroom conveniently have their own full bath. 1/2 Bath in the Entry hallway and a Spacious Living Room Dining Room area. Eat In Kitchen with Down beach Views. Stackable Washer/Dryer and Hot Water Heater in the unit. Freshly renovated with Fresh Paint, Tile Floors through-out most of the condo with new Laminate Floors in both bedrooms. Only 2 Penthouse units on this floor with private elevator access for those 2 units and private access from this unit to a Wraparound TWO 12 x 75 deck on the top floor (1800 SQ FT). Garage parking spaces are leased separately from the building and are on an as available basis. The Brighton Towers is Conveniently located 100 Ft from the Tropicana Casino, shops and Boardwalk. MAKE YOUR RESIDENCE HERE! Call TODAY!