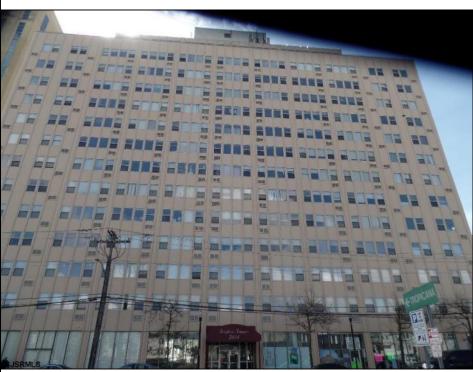

## COMMENTS

PENTHOUSE AT BRIGHTON TOWERS-PH4 - JUST REDUCED- 2 Bedroom/ 2.5 bath , with a massive 1618 SQ FT of Living space. Each bedroom conveniently have their own full bath. 1/2 Bath in the Entry hallway and a Spacious Living Room Dining Room area. Eat In Kitchen with Down beach Views. Stackable Washer/Dryer and Hot Water Heater in the unit. Freshly renovated with Fresh Paint, Tile Floors through-out most of the condo with new Laminate Floors in both bedrooms. Only 2 Penthouse units on this floor with private elevator access for those 2 units and private access from this unit to a Wraparound TWO 12 x 75 deck on the top floor (1800 SQ FT). Garage parking spaces are leased separately from the building and are on an as available basis. The Brighton Towers is Conveniently located 100 Ft from the Tropicana Casino, shops and Boardwalk. MAKE YOUR RESIDENCE HERE! Call TODAY!