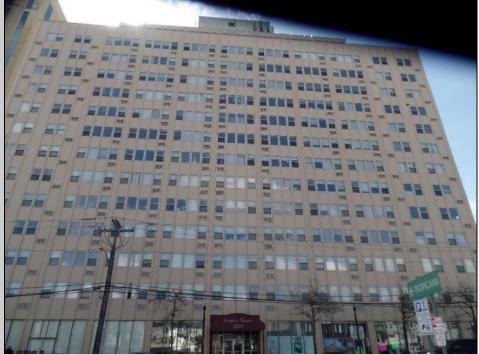

## COMMENTS

PENTHOUSE AT BRIGHTON TOWERS-PH4 - JUST REDUCED- 2 Bedroom/ 2.5 bath , with a massive 1618 SQ FT of Living space. Each bedroom conveniently have their own full bath. 1/2 Bath in the Entry hallway and a Spacious Living Room Dining Room area. Eat In Kitchen with Down beach Views. Stackable Washer/Dryer and Hot Water Heater in the unit. Freshly renovated with Fresh Paint, Tile Floors through-out most of the condo with new Laminate Floors in both bedrooms. Only 2 Penthouse units on this floor with private elevator access for those 2 units and private access from this unit to a Wraparound TWO 12 x 75 deck on the top floor (1800 SQ FT). Garage parking spaces are leased separately from the building and are on an as available basis. The Brighton Towers is Conveniently located 100 Ft from the Tropicana Casino, shops and Boardwalk. MAKE YOUR RESIDENCE HERE! Call TODAY!