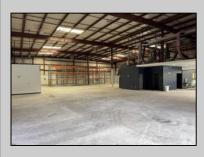

## COMMENTS

Welcome to your new headquarters! Impress everyone who walks through the front door into this modern masterpiece. 11 Glass Private offices, Enormous conference training room. Large open office or possible showroom space and additional glass conference room along with a break area/coffee bar. Furniture may be included with the purchase. This beautiful 12,000 sqft warehouse building has many possibilities. There is approximately 4000 sqft office space and 8000 sqft warehouse with pallet racking that comes included. 3 overhead doors - two with loading dock and one with a drive up ramp and outdoor staging area. There is a 2000 sqft raised/fenced in pad on the rear of the building that can be exterior storage or could be enclosed to increase the buildings size to a possible 14000sqft. The entire building has 24\' ceilings and is sprinklered and also includes security alarm and surveillance system. There are approximately 47 parking spaces. Building is available for immediate occupancy for its new owner!