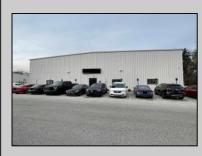

## COMMENTS

Welcome to your new headquarters! Impress everyone who walks through the front door into this modern masterpiece. 11 Glass Private offices, Enormous conference training room. Large open office or possible showroom space and additional glass conference room along with a break area/coffee bar. Furniture may be included with the purchase. This beautiful 12,000 sqft warehouse building has many possibilities. There is approximately 4000 sqft office space and 8000 sqft warehouse with pallet racking that comes included. 3 overhead doors - two with loading dock and one with a drive up ramp and outdoor staging area. There is a 2000 sqft raised/fenced in pad on the rear of the building that can be exterior storage or could be enclosed to increase the buildings size to a possible 14000sqft. The entire building has 24\' ceilings and is sprinklered and also includes security alarm and surveillance system. There are approximately 47 parking spaces. Building is available for immediate occupancy for its new owner!