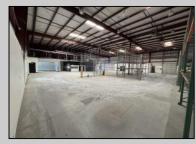

## COMMENTS

Welcome to your new headquarters! Impress everyone who walks through the front door into this modern masterpiece. 11 Glass Private offices, Enormous conference training room. Large open office or possible showroom space and additional glass conference room along with a break area/coffee bar. Furniture may be included with the purchase. This beautiful 12,000 sqft warehouse building has many possibilities. There is approximately 4000 sqft office space and 8000 sqft warehouse with pallet racking that comes included. 3 overhead doors - two with loading dock and one with a drive up ramp and outdoor staging area. There is a 2000 sqft raised/fenced in pad on the rear of the building that can be exterior storage or could be enclosed to increase the buildings size to a possible 14000sqft. The entire building has 24\' ceilings and is sprinklered and also includes security alarm and surveillance system. There are approximately 47 parking spaces. Building is available for immediate occupancy for its new owner!