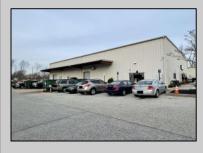

## COMMENTS

Welcome to your new headquarters! Impress everyone who walks through the front door into this modern masterpiece. 11 Glass Private offices, Enormous conference training room. Large open office or possible showroom space and additional glass conference room along with a break area/coffee bar. Furniture may be included with the purchase. This beautiful 12,000 sqft warehouse building has many possibilities. There is approximately 4000 sqft office space and 8000 sqft warehouse with pallet racking that comes included. 3 overhead doors - two with loading dock and one with a drive up ramp and outdoor staging area. There is a 2000 sqft raised/fenced in pad on the rear of the building that can be exterior storage or could be enclosed to increase the buildings size to a possible 14000sqft. The entire building has 24\' ceilings and is sprinklered and also includes security alarm and surveillance system. There are approximately 47 parking spaces. Building is available for immediate occupancy for its new owner!