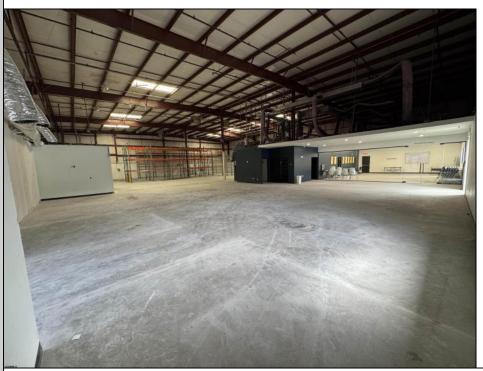

## COMMENTS

Welcome to your new headquarters! Impress everyone who walks through the front door into this modern masterpiece. 11 Glass Private offices, Enormous conference training room. Large open office or possible showroom space and additional glass conference room along with a break area/coffee bar. Furniture may be included with the purchase. This beautiful 12,000 sqft warehouse building has many possibilities. There is approximately 4000 sqft office space and 8000 sqft warehouse with pallet racking that comes included. 3 overhead doors - two with loading dock and one with a drive up ramp and outdoor staging area. There is a 2000 sqft raised/fenced in pad on the rear of the building that can be exterior storage or could be enclosed to increase the buildings size to a possible 14000sqft. The entire building has 24\' ceilings and is sprinklered and also includes security alarm and surveillance system. There are approximately 47 parking spaces. Building is available for immediate occupancy for its new owner!