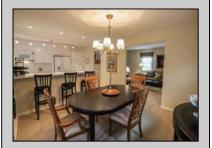

## **COMMENTS**

10033 Corinthian Drive is a well maintained 5 bedroom, 3 full bath traditional floor plan home with a one car attached garage on quiet residential street within walking distance to the Stone Harbor town center. Built in 1987, the home was renovated in 2007 with new kitchen and new baths. The 1st floor offers living room, dining room, eat-in kitchen, den/family room, bedroom and full bath plus rear deck with awning, spacious backyard and attached garage on 60\'x90\' lot with large back yard. The 2nd floor offers master suite with private bath, two closets, porch plus 3additional bedrooms, shared full bath and an additional sun deck. OUTSTANDING OPPORTUNITY!! This home is ready, MOVE INCONDITON, for your 2024 summer vacation time in Stone Harbor.