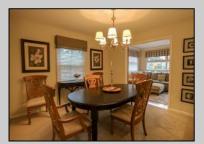

## **COMMENTS**

10033 Corinthian Drive is a well maintained 5 bedroom, 3 full bath traditional floor plan home with a one car attached garage on quiet residential street within walking distance to the Stone Harbor town center. Built in 1987, the home was renovated in 2007 with new kitchen and new baths. The 1st floor offers living room, dining room, eat-in kitchen, den/family room, bedroom and full bath plus rear deck with awning, spacious backyard and attached garage on 60\'x90\' lot with large back yard. The 2nd floor offers master suite with private bath, two closets, porch plus 3additional bedrooms, shared full bath and an additional sun deck. OUTSTANDING OPPORTUNITY!! This home is ready, MOVE INCONDITON, for your 2024 summer vacation time in Stone Harbor.