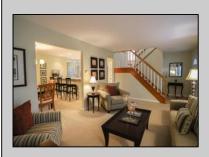

## **COMMENTS**

10033 Corinthian Drive is a well maintained 5 bedroom, 3 full bath traditional floor plan home with a one car attached garage on quiet residential street within walking distance to the Stone Harbor town center. Built in 1987, the home was renovated in 2007 with new kitchen and new baths. The 1st floor offers living room, dining room, eat-in kitchen, den/family room, bedroom and full bath plus rear deck with awning, spacious backyard and attached garage on 60\'x90\' lot with large back yard. The 2nd floor offers master suite with private bath, two closets, porch plus 3additional bedrooms, shared full bath and an additional sun deck. OUTSTANDING OPPORTUNITY!! This home is ready, MOVE INCONDITON, for your 2024 summer vacation time in Stone Harbor.