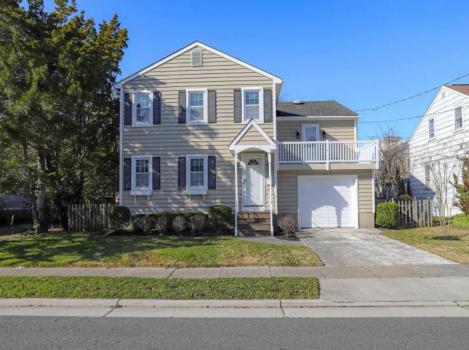

## COMMENTS

10033 Corinthian Drive is a well maintained 5 bedroom, 3 full bath traditional floor plan home with a one car attached garage on quiet residential street within walking distance to the Stone Harbor town center. Built in 1987, the home was renovated in 2007 with new kitchen and new baths. The 1st floor offers living room, dining room, eat-in kitchen, den/family room, bedroom and full bath plus rear deck with awning, spacious backyard and attached garage on 60\'x90\' lot with large back yard. The 2nd floor offers master suite with private bath, two closets, porch plus 3additional bedrooms, shared full bath and an additional sun deck. OUTSTANDING OPPORTUNITY!! This home is ready, MOVE INCONDITON, for your 2024 summer vacation time in Stone Harbor.