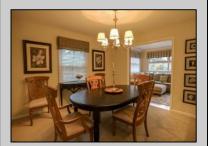

## COMMENTS

10033 Corinthian Drive is a well maintained 5 bedroom, 3 full bath traditional floor plan home with a one car attached garage on quiet residential street within walking distance to the Stone Harbor town center. Built in 1987, the home was renovated in 2007 with new kitchen and new baths. The 1st floor offers living room, dining room, eat-in kitchen, den/family room, bedroom and full bath plus rear deck with awning, spacious backyard and attached garage on 60\'x90\' lot with large back yard. The 2nd floor offers master suite with private bath, two closets, porch plus 3additional bedrooms, shared full bath and an additional sun deck. OUTSTANDING OPPORTUNITY!! This home is ready, MOVE INCONDITON, for your 2024 summer vacation time in Stone Harbor.