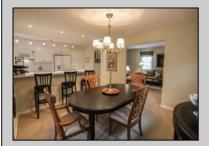

## COMMENTS

10033 Corinthian Drive is a well maintained 5 bedroom, 3 full bath traditional floor plan home with a one car attached garage on quiet residential street within walking distance to the Stone Harbor town center. Built in 1987, the home was renovated in 2007 with new kitchen and new baths. The 1st floor offers living room, dining room, eat-in kitchen, den/family room, bedroom and full bath plus rear deck with awning, spacious backyard and attached garage on 60\'x90\' lot with large back yard. The 2nd floor offers master suite with private bath, two closets, porch plus 3additional bedrooms, shared full bath and an additional sun deck. OUTSTANDING OPPORTUNITY!! This home is ready, MOVE INCONDITON, for your 2024 summer vacation time in Stone Harbor.