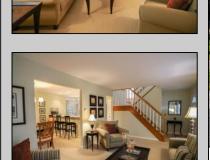

## COMMENTS

10033 Corinthian Drive is a well maintained 5 bedroom, 3 full bath traditional floor plan home with a one car attached garage on quiet residential street within walking distance to the Stone Harbor town center. Built in 1987, the home was renovated in 2007 with new kitchen and new baths. The 1st floor offers living room, dining room, eat-in kitchen, den/family room, bedroom and full bath plus rear deck with awning, spacious backyard and attached garage on 60\'x90\' lot with large back yard. The 2nd floor offers master suite with private bath, two closets, porch plus 3additional bedrooms, shared full bath and an additional sun deck. OUTSTANDING OPPORTUNITY!! This home is ready, MOVE INCONDITON, for your 2024 summer vacation time in Stone Harbor.