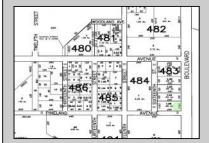

## 210 Wade Millville, NJ 08332

Asking \$90,000.00

## **COMMENTS**

Site can support a wide range of concepts. Will build to suit, from 2,000 to 9,000 sf (subject to approvals), warehouse, flex space or commercial. Or, offering commercial condos for sale or lease from 2,000 sf each. OH door, warehouse and office space fit up to suit tenants needs. I-1 (INDUSTRIAL PARK) Zone: Permitted uses include a wide variety of warehousing, light manufacturing, office, and business services. And new ordinances permit cannabis uses for NJ licenses Class 1,2,3 and 4 uses, subject to all approvals. Site is also located in the Urban Enterprise Zone. Listing agent is co-owner of property, both sellers are licensed NJ real estate agents.