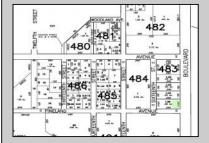

## 210 Wade Millville, NJ 08332

Asking \$90,000.00

## **COMMENTS**

Site can support a wide range of concepts. Will build to suit, from 2,000 to 9,000 sf (subject to approvals), warehouse, flex space or commercial. Or, offering commercial condos for sale or lease from 2,000 sf each. OH door, warehouse and office space fit up to suit tenants needs. I-1 (INDUSTRIAL PARK) Zone: Permitted uses include a wide variety of warehousing, light manufacturing, office, and business services. And new ordinances permit cannabis uses for NJ licenses Class 1,2,3 and 4 uses, subject to all approvals. Site is also located in the Urban Enterprise Zone. Listing agent is co-owner of property, both sellers are licensed NJ real estate agents.