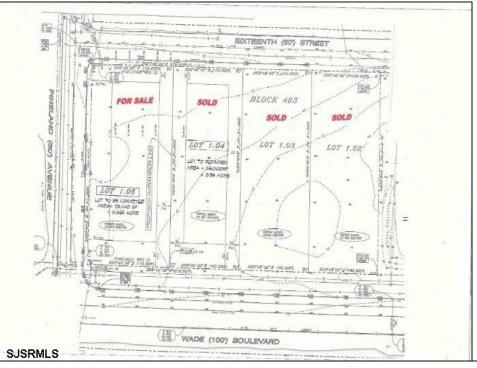

## 210 Wade Millville, NJ 08332

Asking \$90,000.00

## **COMMENTS**

Site can support a wide range of concepts. Will build to suit, from 2,000 to 9,000 sf (subject to approvals), warehouse, flex space or commercial. Or, offering commercial condos for sale or lease from 2,000 sf each. OH door, warehouse and office space fit up to suit tenants needs. I-1 (INDUSTRIAL PARK) Zone: Permitted uses include a wide variety of warehousing, light manufacturing, office, and business services. And new ordinances permit cannabis uses for NJ licenses Class 1,2,3 and 4 uses, subject to all approvals. Site is also located in the Urban Enterprise Zone. Listing agent is co-owner of property, both sellers are licensed NJ real estate agents.