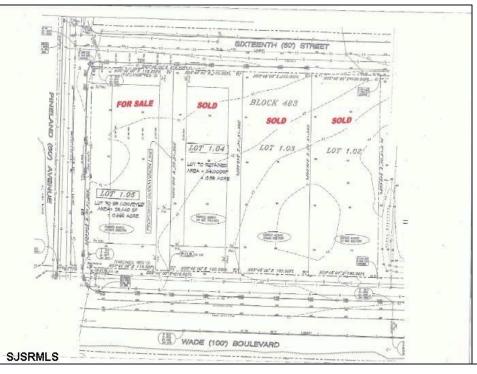

## **COMMENTS**

Site can support a wide range of concepts. Will build to suit, from 2,000 to 9,000 sf (subject to approvals), warehouse, flex space or commercial. Or, offering commercial condos for sale or lease from 2,000 sf each. OH door, warehouse and office space fit up to suit tenants needs. I-1 (INDUSTRIAL PARK) Zone: Permitted uses include a wide variety of warehousing, light manufacturing, office, and business services. And new ordinances permit cannabis uses for NJ licenses Class 1,2,3 and 4 uses, subject to all approvals. Site is also located in the Urban Enterprise Zone. Listing agent is co-owner of property, both sellers are licensed NJ real estate agents.