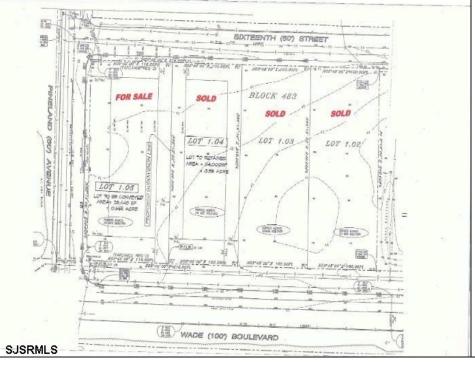

## 210 Wade Millville, NJ 08332

Asking \$90,000.00

## **COMMENTS**

Site can support a wide range of concepts. Will build to suit, from 2,000 to 9,000 sf (subject to approvals), warehouse, flex space or commercial. Or, offering commercial condos for sale or lease from 2,000 sf each. OH door, warehouse and office space fit up to suit tenants needs. I-1 (INDUSTRIAL PARK) Zone: Permitted uses include a wide variety of warehousing, light manufacturing, office, and business services. And new ordinances permit cannabis uses for NJ licenses Class 1,2,3 and 4 uses, subject to all approvals. Site is also located in the Urban Enterprise Zone. Listing agent is co-owner of property, both sellers are licensed NJ real estate agents.