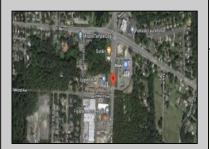

Berger Realty, Inc. 55th & Haven Avenue Ocean City, NJ 08226 609-399-0040



info@bergerrealty.com





## 210 Wade Millville, NJ 08332

Asking \$90,000.00



## **COMMENTS**

Site can support a wide range of concepts. Will build to suit, from 2,000 to 9,000 sf (subject to approvals), warehouse, flex space or commercial. Or, offering commercial condos for sale or lease from 2,000 sf each. OH door, warehouse and office space fit up to suit tenants needs. I-1 (INDUSTRIAL PARK) Zone: Permitted uses include a wide variety of warehousing, light manufacturing, office, and business services. And new ordinances permit cannabis uses for NJ licenses Class 1,2,3 and 4 uses, subject to all approvals. Site is also located in the Urban Enterprise Zone. Listing agent is co-owner of property, both sellers are licensed NJ real estate agents.

## **PROPERTY DETAILS**



Ask for Theodore "Keith" Thompson B