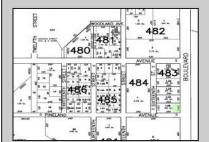

## 210 Wade Millville, NJ 08332

Asking \$90,000.00

## **COMMENTS**

Site can support a wide range of concepts. Will build to suit, from 2,000 to 9,000 sf (subject to approvals), warehouse, flex space or commercial. Or, offering commercial condos for sale or lease from 2,000 sf each. OH door, warehouse and office space fit up to suit tenants needs. I-1 (INDUSTRIAL PARK) Zone: Permitted uses include a wide variety of warehousing, light manufacturing, office, and business services. And new ordinances permit cannabis uses for NJ licenses Class 1,2,3 and 4 uses, subject to all approvals. Site is also located in the Urban Enterprise Zone. Listing agent is co-owner of property, both sellers are licensed NJ real estate agents.