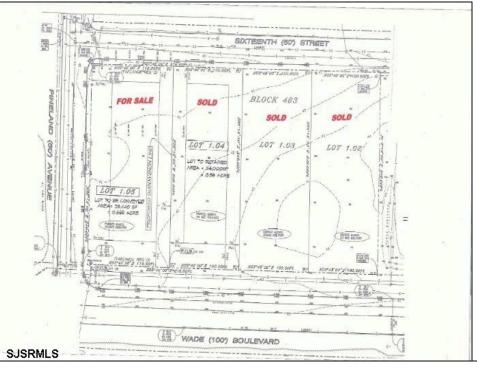

## **COMMENTS**

Site can support a wide range of concepts. Will build to suit, from 2,000 to 9,000 sf (subject to approvals), warehouse, flex space or commercial. Or, offering commercial condos for sale or lease from 2,000 sf each. OH door, warehouse and office space fit up to suit tenants needs. I-1 (INDUSTRIAL PARK) Zone: Permitted uses include a wide variety of warehousing, light manufacturing, office, and business services. And new ordinances permit cannabis uses for NJ licenses Class 1,2,3 and 4 uses, subject to all approvals. Site is also located in the Urban Enterprise Zone. Listing agent is co-owner of property, both sellers are licensed NJ real estate agents.

## **PROPERTY DETAILS**

Ask for Steven Spengler Berger Realty Inc 3160 Asbury Avenue, Ocean City Call: 609-399-0076

Email to: srs@bergerrealty.com