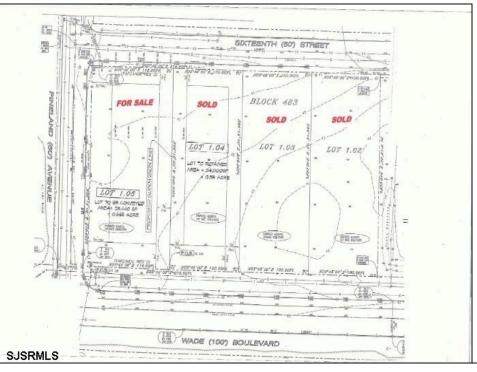

## **COMMENTS**

Site can support a wide range of concepts. Will build to suit, from 2,000 to 9,000 sf (subject to approvals), warehouse, flex space or commercial. Or, offering commercial condos for sale or lease from 2,000 sf each. OH door, warehouse and office space fit up to suit tenants needs. I-1 (INDUSTRIAL PARK) Zone: Permitted uses include a wide variety of warehousing, light manufacturing, office, and business services. And new ordinances permit cannabis uses for NJ licenses Class 1,2,3 and 4 uses, subject to all approvals. Site is also located in the Urban Enterprise Zone. Listing agent is co-owner of property, both sellers are licensed NJ real estate agents.

## **PROPERTY DETAILS**

Ask for Sara Varani Berger Realty Inc 3160 Asbury Avenue, Ocean City Call: 609-399-0076

Email to: sev@bergerrealty.com