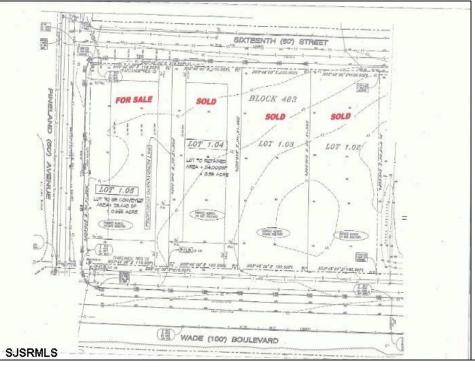

## 210 Wade Millville, NJ 08332

Asking \$90,000.00

## **COMMENTS**

Site can support a wide range of concepts. Will build to suit, from 2,000 to 9,000 sf (subject to approvals), warehouse, flex space or commercial. Or, offering commercial condos for sale or lease from 2,000 sf each. OH door, warehouse and office space fit up to suit tenants needs. I-1 (INDUSTRIAL PARK) Zone: Permitted uses include a wide variety of warehousing, light manufacturing, office, and business services. And new ordinances permit cannabis uses for NJ licenses Class 1,2,3 and 4 uses, subject to all approvals. Site is also located in the Urban Enterprise Zone. Listing agent is co-owner of property, both sellers are licensed NJ real estate agents.