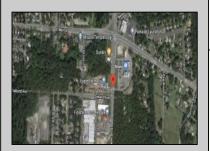

Berger Realty, Inc. 55th & Haven Avenue Ocean City, NJ 08226 609-399-0040



info@bergerrealty.com





## 210 Wade Millville, NJ 08332

Asking \$90,000.00



## **COMMENTS**

Site can support a wide range of concepts. Will build to suit, from 2,000 to 9,000 sf (subject to approvals), warehouse, flex space or commercial. Or, offering commercial condos for sale or lease from 2,000 sf each. OH door, warehouse and office space fit up to suit tenants needs. I-1 (INDUSTRIAL PARK) Zone: Permitted uses include a wide variety of warehousing, light manufacturing, office, and business services. And new ordinances permit cannabis uses for NJ licenses Class 1,2,3 and 4 uses, subject to all approvals. Site is also located in the Urban Enterprise Zone. Listing agent is co-owner of property, both sellers are licensed NJ real estate agents.

## **PROPERTY DETAILS**



Ask for Rodman Pierce Berger Realty