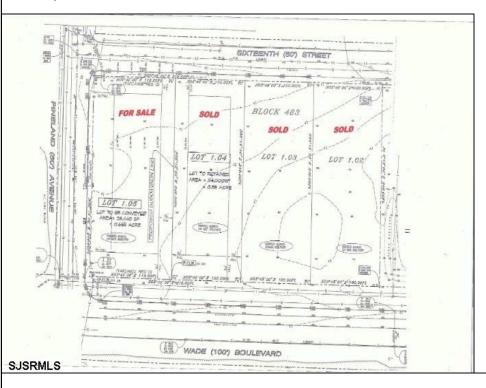

## COMMENTS

Site can support a wide range of concepts. Will build to suit, from 2,000 to 9,000 sf (subject to approvals), warehouse, flex space or commercial. Or, offering commercial condos for sale or lease from 2,000 sf each. OH door, warehouse and office space fit up to suit tenants needs. I-1 (INDUSTRIAL PARK) Zone: Permitted uses include a wide variety of warehousing, light manufacturing, office, and business services. And new ordinances permit cannabis uses for NJ licenses Class 1,2,3 and 4 uses, subject to all approvals. Site is also located in the Urban Enterprise Zone. Listing agent is co-owner of property, both sellers are licensed NJ real estate agents.