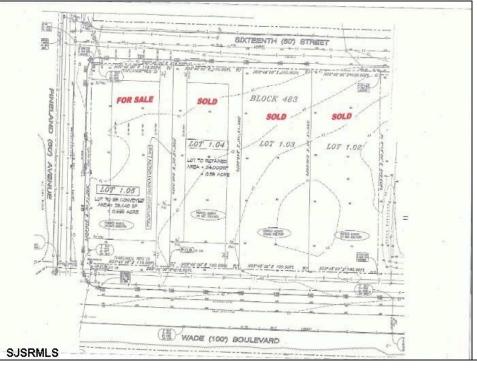

## 210 Wade Millville, NJ 08332

Asking \$90,000.00

## **COMMENTS**

Site can support a wide range of concepts. Will build to suit, from 2,000 to 9,000 sf (subject to approvals), warehouse, flex space or commercial. Or, offering commercial condos for sale or lease from 2,000 sf each. OH door, warehouse and office space fit up to suit tenants needs. I-1 (INDUSTRIAL PARK) Zone: Permitted uses include a wide variety of warehousing, light manufacturing, office, and business services. And new ordinances permit cannabis uses for NJ licenses Class 1,2,3 and 4 uses, subject to all approvals. Site is also located in the Urban Enterprise Zone. Listing agent is co-owner of property, both sellers are licensed NJ real estate agents.