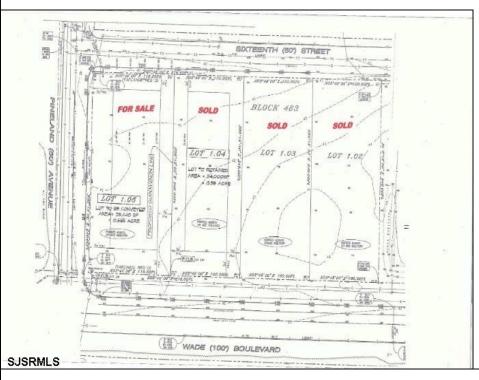

Berger Realty, Inc 1330 Bay Avenue Ocean City, NJ 08226 609-391-1330/609-391-1300 info@bergerrealty.com

210 Wade Millville, NJ 08332

Asking \$90,000.00

## **COMMENTS**

Site can support a wide range of concepts. Will build to suit, from 2,000 to 9,000 sf (subject to approvals), warehouse, flex space or commercial. Or, offering commercial condos for sale or lease from 2,000 sf each. OH door, warehouse and office space fit up to suit tenants needs. I-1 (INDUSTRIAL PARK) Zone: Permitted uses include a wide variety of warehousing, light manufacturing, office, and business services. And new ordinances permit cannabis uses for NJ licenses Class 1,2,3 and 4 uses, subject to all approvals. Site is also located in the Urban Enterprise Zone. Listing agent is co-owner of property, both sellers are licensed NJ real estate agents.