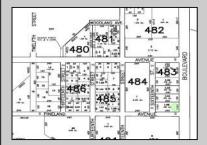

Ocean 17 1670 Boardwalk Ocean City, NJ 08226 609-391-0500



☑ oc17@BergerRealty.com





## 210 Wade Millville, NJ 08332

Asking \$90,000.00



## **COMMENTS**

Site can support a wide range of concepts. Will build to suit, from 2,000 to 9,000 sf (subject to approvals), warehouse, flex space or commercial. Or, offering commercial condos for sale or lease from 2,000 sf each. OH door, warehouse and office space fit up to suit tenants needs. I-1 (INDUSTRIAL PARK) Zone: Permitted uses include a wide variety of warehousing, light manufacturing, office, and business services. And new ordinances permit cannabis uses for NJ licenses Class 1,2,3 and 4 uses, subject to all approvals. Site is also located in the Urban Enterprise Zone. Listing agent is co-owner of property, both sellers are licensed NJ real estate agents.

## **PROPERTY DETAILS**



Ask for Laryn Crisci
Berger Realty In