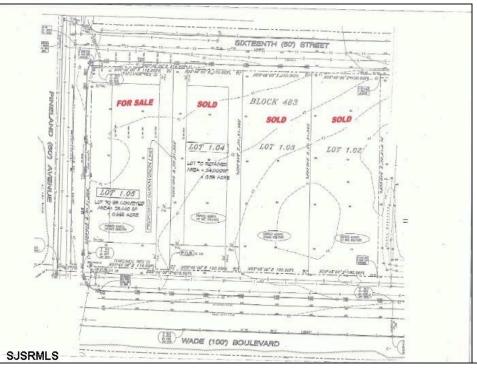

## **COMMENTS**

Site can support a wide range of concepts. Will build to suit, from 2,000 to 9,000 sf (subject to approvals), warehouse, flex space or commercial. Or, offering commercial condos for sale or lease from 2,000 sf each. OH door, warehouse and office space fit up to suit tenants needs. I-1 (INDUSTRIAL PARK) Zone: Permitted uses include a wide variety of warehousing, light manufacturing, office, and business services. And new ordinances permit cannabis uses for NJ licenses Class 1,2,3 and 4 uses, subject to all approvals. Site is also located in the Urban Enterprise Zone. Listing agent is co-owner of property, both sellers are licensed NJ real estate agents.