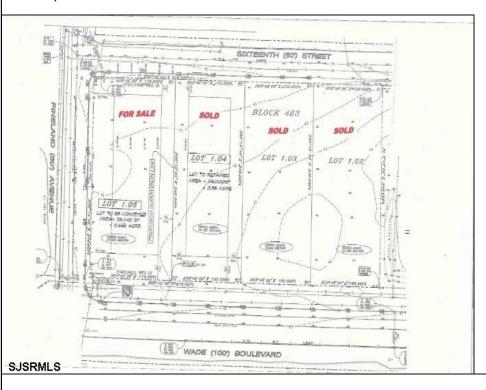

## COMMENTS

Site can support a wide range of concepts. Will build to suit, from 2,000 to 9,000 sf (subject to approvals), warehouse, flex space or commercial. Or, offering commercial condos for sale or lease from 2,000 sf each. OH door, warehouse and office space fit up to suit tenants needs. I-1 (INDUSTRIAL PARK) Zone: Permitted uses include a wide variety of warehousing, light manufacturing, office, and business services. And new ordinances permit cannabis uses for NJ licenses Class 1,2,3 and 4 uses, subject to all approvals. Site is also located in the Urban Enterprise Zone. Listing agent is co-owner of property, both sellers are licensed NJ real estate agents.