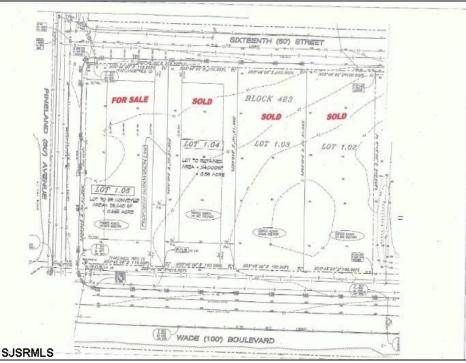

## **COMMENTS**

Site can support a wide range of concepts. Will build to suit, from 2,000 to 9,000 sf (subject to approvals), warehouse, flex space or commercial. Or, offering commercial condos for sale or lease from 2,000 sf each. OH door, warehouse and office space fit up to suit tenants needs. I-1 (INDUSTRIAL PARK) Zone: Permitted uses include a wide variety of warehousing, light manufacturing, office, and business services. And new ordinances permit cannabis uses for NJ licenses Class 1,2,3 and 4 uses, subject to all approvals. Site is also located in the Urban Enterprise Zone. Listing agent is co-owner of property, both sellers are licensed NJ real estate agents.