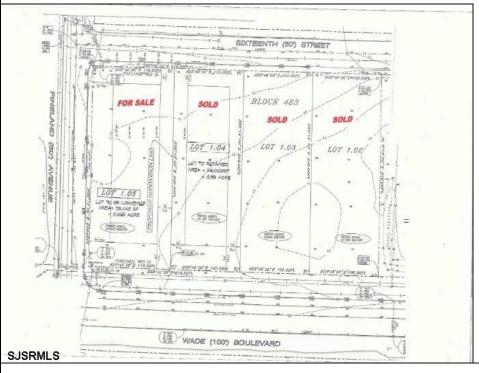

Berger Realty, Inc.
3160 Asbury Avenue
Ocean City, NJ 08226
1-877-237-4371/609-399-0076
info@bergerrealty.com







210 Wade Millville, NJ 08332

Asking \$90,000.00



## **COMMENTS**

Site can support a wide range of concepts. Will build to suit, from 2,000 to 9,000 sf (subject to approvals), warehouse, flex space or commercial. Or, offering commercial condos for sale or lease from 2,000 sf each. OH door, warehouse and office space fit up to suit tenants needs. I-1 (INDUSTRIAL PARK) Zone: Permitted uses include a wide variety of warehousing, light manufacturing, office, and business services. And new ordinances permit cannabis uses for NJ licenses Class 1,2,3 and 4 uses, subject to all approvals. Site is also located in the Urban Enterprise Zone. Listing agent is co-owner of property, both sellers are licensed NJ real estate agents.

## **PROPERTY DETAILS**