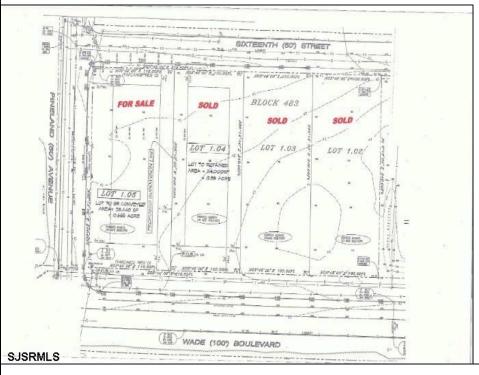

## 210 Wade Millville, NJ 08332

Asking \$90,000.00

## **COMMENTS**

Site can support a wide range of concepts. Will build to suit, from 2,000 to 9,000 sf (subject to approvals), warehouse, flex space or commercial. Or, offering commercial condos for sale or lease from 2,000 sf each. OH door, warehouse and office space fit up to suit tenants needs. I-1 (INDUSTRIAL PARK) Zone: Permitted uses include a wide variety of warehousing, light manufacturing, office, and business services. And new ordinances permit cannabis uses for NJ licenses Class 1,2,3 and 4 uses, subject to all approvals. Site is also located in the Urban Enterprise Zone. Listing agent is co-owner of property, both sellers are licensed NJ real estate agents.