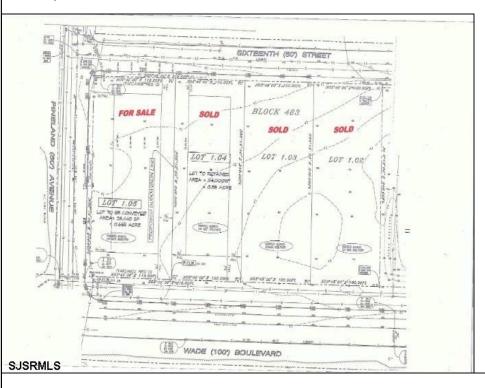

## COMMENTS

Site can support a wide range of concepts. Will build to suit, from 2,000 to 9,000 sf (subject to approvals), warehouse, flex space or commercial. Or, offering commercial condos for sale or lease from 2,000 sf each. OH door, warehouse and office space fit up to suit tenants needs. I-1 (INDUSTRIAL PARK) Zone: Permitted uses include a wide variety of warehousing, light manufacturing, office, and business services. And new ordinances permit cannabis uses for NJ licenses Class 1,2,3 and 4 uses, subject to all approvals. Site is also located in the Urban Enterprise Zone. Listing agent is co-owner of property, both sellers are licensed NJ real estate agents.