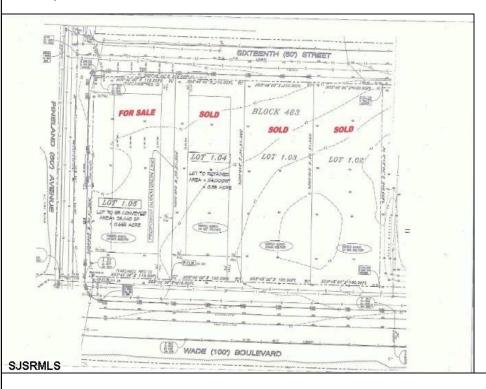

## COMMENTS

Site can support a wide range of concepts. Will build to suit, from 2,000 to 9,000 sf (subject to approvals), warehouse, flex space or commercial. Or, offering commercial condos for sale or lease from 2,000 sf each. OH door, warehouse and office space fit up to suit tenants needs. I-1 (INDUSTRIAL PARK) Zone: Permitted uses include a wide variety of warehousing, light manufacturing, office, and business services. And new ordinances permit cannabis uses for NJ licenses Class 1,2,3 and 4 uses, subject to all approvals. Site is also located in the Urban Enterprise Zone. Listing agent is co-owner of property, both sellers are licensed NJ real estate agents.