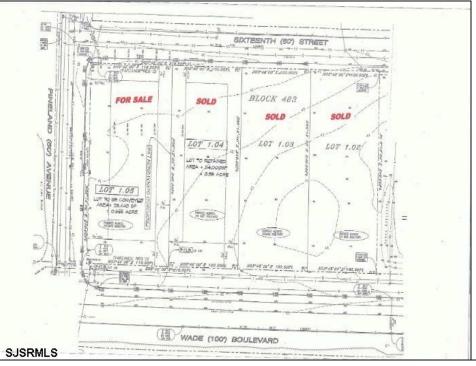

## 210 Wade Millville, NJ 08332

Asking \$90,000.00

## **COMMENTS**

Site can support a wide range of concepts. Will build to suit, from 2,000 to 9,000 sf (subject to approvals), warehouse, flex space or commercial. Or, offering commercial condos for sale or lease from 2,000 sf each. OH door, warehouse and office space fit up to suit tenants needs. I-1 (INDUSTRIAL PARK) Zone: Permitted uses include a wide variety of warehousing, light manufacturing, office, and business services. And new ordinances permit cannabis uses for NJ licenses Class 1,2,3 and 4 uses, subject to all approvals. Site is also located in the Urban Enterprise Zone. Listing agent is co-owner of property, both sellers are licensed NJ real estate agents.