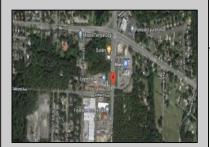

Berger Realty, Inc. 55th & Haven Avenue Ocean City, NJ 08226 609-399-0040



info@bergerrealty.com

info@bergerrealty





## 210 Wade Millville, NJ 08332

Asking \$90,000.00



## **COMMENTS**

Site can support a wide range of concepts. Will build to suit, from 2,000 to 9,000 sf (subject to approvals), warehouse, flex space or commercial. Or, offering commercial condos for sale or lease from 2,000 sf each. OH door, warehouse and office space fit up to suit tenants needs. I-1 (INDUSTRIAL PARK) Zone: Permitted uses include a wide variety of warehousing, light manufacturing, office, and business services. And new ordinances permit cannabis uses for NJ licenses Class 1,2,3 and 4 uses, subject to all approvals. Site is also located in the Urban Enterprise Zone. Listing agent is co-owner of property, both sellers are licensed NJ real estate agents.

## **PROPERTY DETAILS**



Ask for James P. Monroe Berger Real