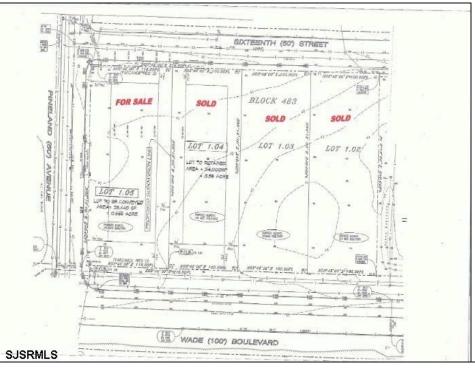

## 210 Wade Millville, NJ 08332

Asking \$90,000.00

## **COMMENTS**

Site can support a wide range of concepts. Will build to suit, from 2,000 to 9,000 sf (subject to approvals), warehouse, flex space or commercial. Or, offering commercial condos for sale or lease from 2,000 sf each. OH door, warehouse and office space fit up to suit tenants needs. I-1 (INDUSTRIAL PARK) Zone: Permitted uses include a wide variety of warehousing, light manufacturing, office, and business services. And new ordinances permit cannabis uses for NJ licenses Class 1,2,3 and 4 uses, subject to all approvals. Site is also located in the Urban Enterprise Zone. Listing agent is co-owner of property, both sellers are licensed NJ real estate agents.