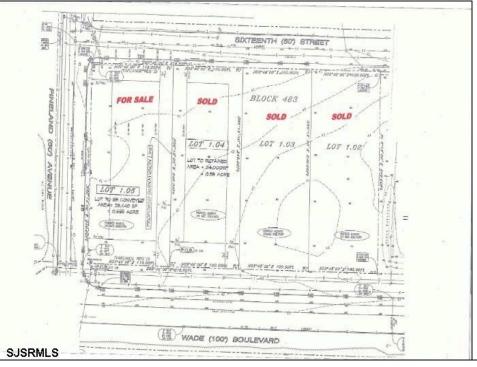

Berger Realty, Inc. 3160 Asbury Avenue Ocean City, NJ 08226 1-877-237-4371 / 609-399-0076 ☑ info@bergerrealty.com

210 Wade Millville, NJ 08332

Asking \$90,000.00

## **COMMENTS**

Site can support a wide range of concepts. Will build to suit, from 2,000 to 9,000 sf (subject to approvals), warehouse, flex space or commercial. Or, offering commercial condos for sale or lease from 2,000 sf each. OH door, warehouse and office space fit up to suit tenants needs. I-1 (INDUSTRIAL PARK) Zone: Permitted uses include a wide variety of warehousing, light manufacturing, office, and business services. And new ordinances permit cannabis uses for NJ licenses Class 1,2,3 and 4 uses, subject to all approvals. Site is also located in the Urban Enterprise Zone. Listing agent is co-owner of property, both sellers are licensed NJ real estate agents.