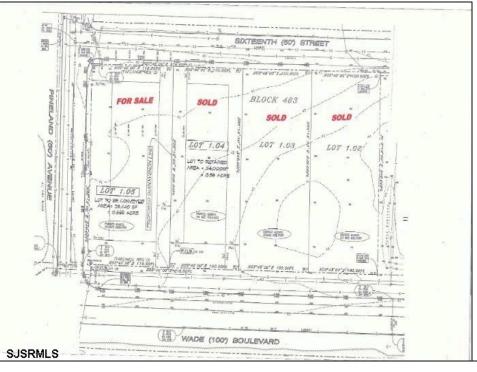

## 210 Wade Millville, NJ 08332

Asking \$90,000.00

## **COMMENTS**

Site can support a wide range of concepts. Will build to suit, from 2,000 to 9,000 sf (subject to approvals), warehouse, flex space or commercial. Or, offering commercial condos for sale or lease from 2,000 sf each. OH door, warehouse and office space fit up to suit tenants needs. I-1 (INDUSTRIAL PARK) Zone: Permitted uses include a wide variety of warehousing, light manufacturing, office, and business services. And new ordinances permit cannabis uses for NJ licenses Class 1,2,3 and 4 uses, subject to all approvals. Site is also located in the Urban Enterprise Zone. Listing agent is co-owner of property, both sellers are licensed NJ real estate agents.