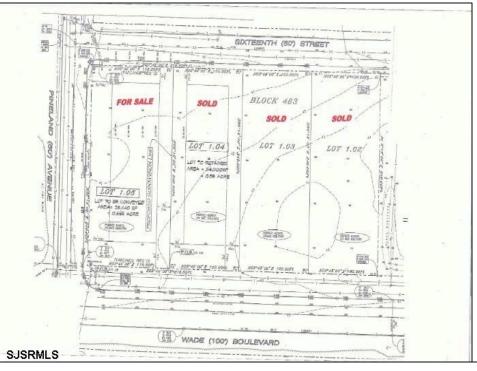

Berger Realty, Inc. 3160 Asbury Avenue Ocean City, NJ 08226 1-877-237-4371 / 609-399-0076 ☑ info@bergerrealty.com

210 Wade Millville, NJ 08332

Asking \$90,000.00

## **COMMENTS**

Site can support a wide range of concepts. Will build to suit, from 2,000 to 9,000 sf (subject to approvals), warehouse, flex space or commercial. Or, offering commercial condos for sale or lease from 2,000 sf each. OH door, warehouse and office space fit up to suit tenants needs. I-1 (INDUSTRIAL PARK) Zone: Permitted uses include a wide variety of warehousing, light manufacturing, office, and business services. And new ordinances permit cannabis uses for NJ licenses Class 1,2,3 and 4 uses, subject to all approvals. Site is also located in the Urban Enterprise Zone. Listing agent is co-owner of property, both sellers are licensed NJ real estate agents.

## **PROPERTY DETAILS**

Ask for George Cash Berger Realty Inc 3160 Asbury Avenue, Ocean City Call: 609-399-0076

Email to: gbc@bergerrealty.com